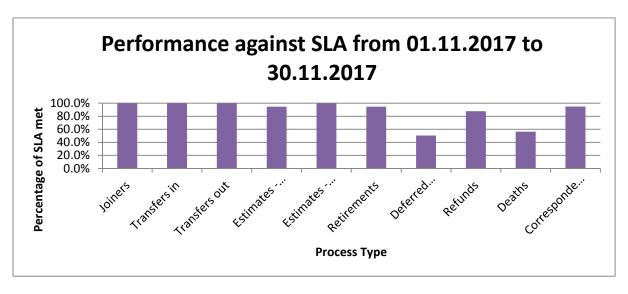

## November 2017:

| Overall Performance including Deferred Benefits | 83.5% |
|-------------------------------------------------|-------|
| Overall performance excluding Deferred Benefits | 94.6% |
| Cases completed in month                        | 5548  |
| Complaints received in month                    | 0     |