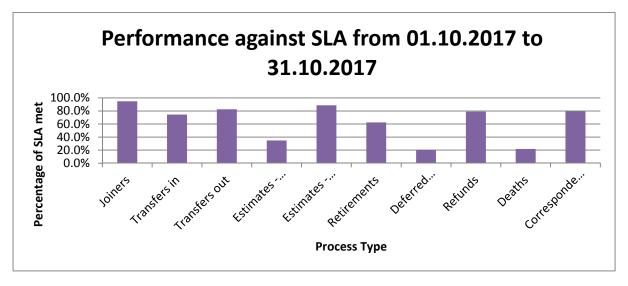

## October 2017:

| Overall Performance including Deferred Benefits | 55.8% |
|-------------------------------------------------|-------|
| Overall performance excluding Deferred Benefits | 66.7% |
| Cases completed in month                        | 5499  |
| Complaints received in month                    | 1     |